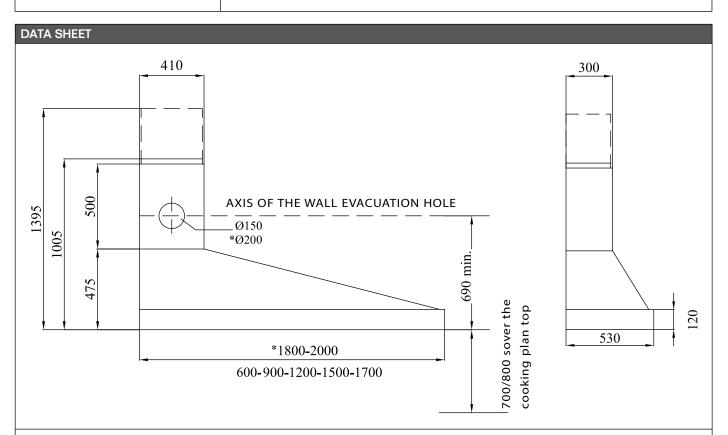

# STANDARD EQUIPMENT

- stainless steel cross-piece
- stainless steel fat-filters
- maximum power mc/ora 900 (KD180/200 mc/ora 1200)
- 185 W, 4 speed motor (KD180/200 450 W)
- led lighting with bulbs
- n° of bulbs: n°2 KD 90/120; n°3 KD 150/170; n°4 KD 180/200
- implement rail
- exhaust ø 150 mm (KD180/200 ø 200 mm)

#### BY REQUEST

- brass cross piece
- version without motor

Please do not connect the hood to an air extraction pipe smaller than the advised one. Danger of a general bad working of the appliance and overheating of the engine. In the case the extraction pipe cannot be  $\emptyset$  200mm (1200mc/h) and the hood is larger than 180 cm, we suggest to order the hood with an engine apt to air extraction pipe  $\emptyset$  150mm (900mc/h)